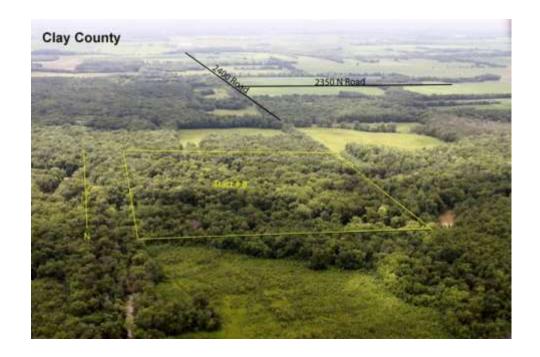

## FOR SALE: CLAY COUNTY 32+- ACRES

PROPERTY DETAILS

Address: Co Rd 2400, Wynoose IL

List Price: \$2,000 Per Acre

Excellent Hunting Tract! Mostly timber with a couple of sloughs. There is no easement on record to this tract. Located in the very far southeastern section of Clay County on the Richland County line and just north of the Wayne County line ¼ mile. Located in Section 18 of Range 9E. The property is located approximately ¼ mile north of where the 2400 Road ends.