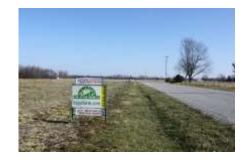

## FOR SALE: JACKSON COUNTY IL 15+- ACRES

PROPERTY DETAILS

Address: Grange Hall Road, Murphysboro IL Reduced Price: \$79,500 / List Price: \$88,000

Excellent Building Sites with Nice Road Frontage and a Patch of Woods. Mostly tillable tract (13.5 tillable, 1.5 acres wooded) offering many opportunities for building and possible development for multiple homes/tracts. Located 1.2 miles East of intersection of Route 127 and Grange Hall Road, North of Murphysboro. 300 feet+/- fronts on Grange Hall Road. Land is generally flat for easy building and improvements. Public water is available at Grange Hall Road.