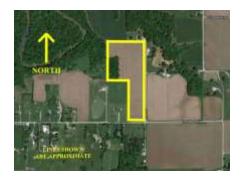

## FOR SALE: JACKSON COUNTY IL 15+- ACRES

PROPERTY DETAILS

Address: Grange Hall Road, Murphysboro IL Reduced Price: \$79,500 / List Price: \$88,000

Excellent Building Sites with Nice Road Frontage and a Patch of Woods. Mostly tillable tract (13.5 tillable, 1.5 acres wooded) offering many opportunities for building and possible development for multiple homes/tracts. Located 1.2 miles East of intersection of Route 127 and Grange Hall Road, North of Murphysboro. 300 feet+/- fronts on Grange Hall Road. Land is generally flat for easy building and improvements. Public water is available at Grange Hall Road.