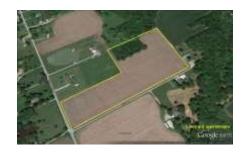

## FOR SALE: JACKSON COUNTY IL 15+- ACRES

PROPERTY DETAILS

Address: Grange Hall Road, Murphysboro IL Reduced Price: \$79,500 / List Price: \$88,000

Excellent Building Sites with Nice Road Frontage and a Patch of Woods. Mostly tillable tract (13.5 tillable, 1.5 acres wooded) offering many opportunities for building and possible development for multiple homes/tracts. Located 1.2 miles East of intersection of Route 127 and Grange Hall Road, North of Murphysboro. 300 feet+/- fronts on Grange Hall Road. Land is generally flat for easy building and improvements. Public water is available at Grange Hall Road.