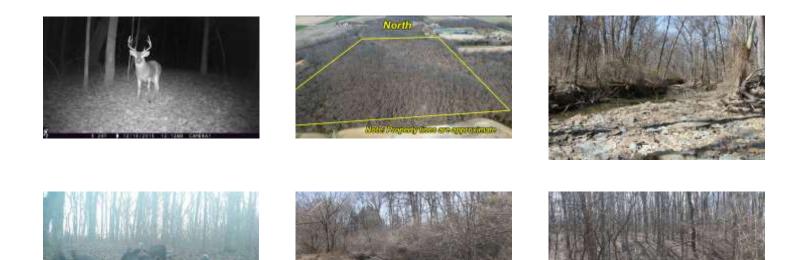

## FOR SALE: RANDOLPH COUNTY 36.68+- ACRES

PROPERTY DETAILS Address: Blind's Hollow Road, Walsh IL 62297

List Price: \$4300 Per Acre

36.68 wooded acres in Randolph County IL between Schuline and Walsh, off of Blind's Hollow Road. The timber has not been cut recently and has a good canopy. A gravel bottom creek meanders through the property and the whitetail and turkeys roam! Good hunting property or home site. Access is from the North via a 40' wide easement.