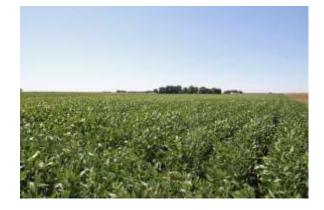

## PROPERTY DETAILS

This all tillable 46+- acre tract is located NE of Mascoutah and West of New Baden along IL Rt 161. 30 +-acres lays West of the highway and 17+- acres East. It lays nearly level, and the soils are some of the finest in Southern Illinois, Herrick, Virden and Fosterburg, with a PI of 129.9 and a weighted corn average of 176.1 bpa. For possible future development, the property is platted into several smaller tracts. There is a cash farm lease through 2018. Taxes: \$16.62+- per acre.