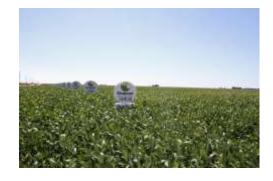

## PROPERTY DETAILS

This all tillable 46+- acre tract is located NE of Mascoutah and West of New Baden along IL Rt 161. 30 +-acres lays West of the highway and 17+- acres East. It lays nearly level, and the soils are some of the finest in Southern Illinois, Herrick, Virden and Fosterburg, with a PI of 129.9 and a weighted corn average of 176.1 bpa. For possible future development, the property is platted into several smaller tracts. There is a cash farm lease through 2018. Taxes: \$16.62+- per acre.