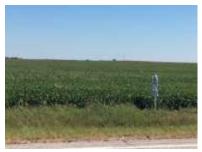

## PROPERTY DETAILS

This all tillable 46+- acre tract is located NE of Mascoutah and West of New Baden along IL Rt 161. 30 +-acres lays West of the highway and 17+- acres East. It lays nearly level, and the soils are some of the finest in Southern Illinois, Herrick, Virden and Fosterburg, with a PI of 129.9 and a weighted corn average of 176.1 bpa. For possible future development, the property is platted into several smaller tracts. There is a cash farm lease through 2018. Taxes: \$16.62+- per acre.