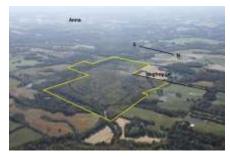

## FOR SALE: UNION COUNTY IL 201+- ACRES

PROPERTY DETAILS

Address: Hughey Lane, Anna IL List Price: \$749,000 / \$3500 Per Acre

Same family owned this farm for over 50 years with CRP income. 130.6 acres enrolled in CRP paying \$8,904 annually. Contract expires 9/30/17. Older 2-bedroom home with attached garage and outbuildings. Includes 100 x 55 pole barn and older milk house. Cache River runs through property. Property taxes approximately \$1,500. Located in Part of Section 3, T12S-R1W, Union County. Located northeast of Anna, southeast of Cobden, west of Interstate 57 and east State Rt 51.