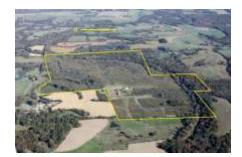

## FOR SALE: UNION COUNTY IL 201+- ACRES

PROPERTY DETAILS

Address: Hughey Lane, Anna IL List Price: \$749,000 / \$3500 Per Acre

Same family owned this farm for over 50 years with CRP income. 130.6 acres enrolled in CRP paying \$8,904 annually. Contract expires 9/30/17. Older 2-bedroom home with attached garage and outbuildings. Includes 100 x 55 pole barn and older milk house. Cache River runs through property. Property taxes approximately \$1,500. Located in Part of Section 3, T12S-R1W, Union County. Located northeast of Anna, southeast of Cobden, west of Interstate 57 and east State Rt 51.