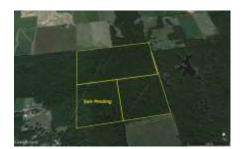

## FOR SALE: RANDOLPH COUNTY IL 160+- ACRES

PROPERTY DETAILS

Address: Fall Drive, Sparta IL 62286

List Price: \$4250 Per Acre

Buy 40, 80 or 120 acres. This heavy wooded property is just a few miles east of Sparta in Randolph County at the end of a dead end road. Great hunt property. Open farm fields to the north and south and wooded to the east and west. Trail cam photos were from the past year. Property can be divided. 2014 pay 2015 taxes: \$141.48 (#02-019-002-00).