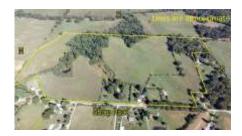

## FOR SALE: UNION COUNTY 70+- ACRES

PROPERTY DETAILS

Address: 460 Sharp Road, Anna IL 62905

List Price: \$235,800

Pasture Farm with Home and Outbuildings! 70+/- acre pasture farm ready for your cattle or horses. Approximately 47 acres fenced with 3 ponds for water. The 2-bedroom home with full poured basement has 2 bathrooms, auxiliary wood furnace and an attached garage. Large porch on the rear to enjoy. The pole barn near the house measures 32×26 and has a concrete floor. Lick Creek grade school and Anna high school. 2015 taxes: \$177 with homestead exemption. DIRECTIONS: From Anna take Lick Creek Road NE about 4 miles to Sharp Road. Go North on Sharp Road about 1/4 mile. Property on right.