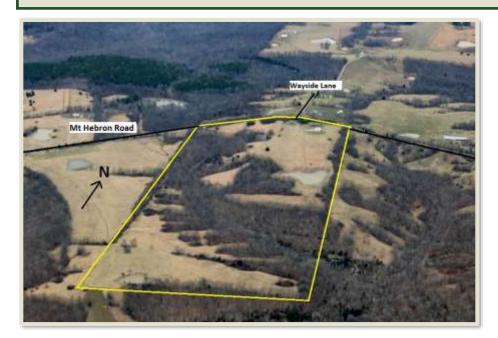

## PROPERTY DETAILS (2403L)

Address: 780 Mt. Hebron Road, Makanda IL Price Reduced: \$450,000 / List Price: \$498,000

The view is simply amazing; you must see to appreciate it fully. Pole barn with 3 overhead doors. Several drainage areas with rock bottoms and rock outcropping areas at several locations. 60 x 40 pole barn with enclosed bathroom and utility and unfinished living quarters. Lots of deer sign. Would be a natural place for food plots with its nooks of pasture offering security and wind protection for wildlife or livestock. 11 x 51 and 11 x 31 wraparound porch. 2-acre lake plus 4 ponds. 65 pasture/hayland acres, remaining acres wooded. Taxes \$1,196.56.