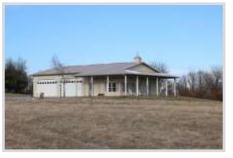

## PROPERTY DETAILS (2403L)

Address: 780 Mt. Hebron Road, Makanda IL Price Reduced: \$450,000 / List Price: \$498,000

The view is simply amazing; you must see to appreciate it fully. Pole barn with 3 overhead doors. Several drainage areas with rock bottoms and rock outcropping areas at several locations. 60 x 40 pole barn with enclosed bathroom and utility and unfinished living quarters. Lots of deer sign. Would be a natural place for food plots with its nooks of pasture offering security and wind protection for wildlife or livestock. 11 x 51 and 11 x 31 wraparound porch. 2-acre lake plus 4 ponds. 65 pasture/hayland acres, remaining acres wooded. Taxes \$1,196.56.