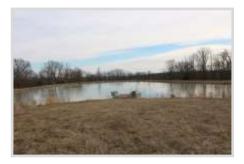

## PROPERTY DETAILS (2403L)

Address: 780 Mt. Hebron Road, Makanda IL Price Reduced: \$450,000 / List Price: \$498,000

The view is simply amazing; you must see to appreciate it fully. Pole barn with 3 overhead doors. Several drainage areas with rock bottoms and rock outcropping areas at several locations. 60 x 40 pole barn with enclosed bathroom and utility and unfinished living quarters. Lots of deer sign. Would be a natural place for food plots with its nooks of pasture offering security and wind protection for wildlife or livestock. 11 x 51 and 11 x 31 wraparound porch. 2-acre lake plus 4 ponds. 65 pasture/hayland acres, remaining acres wooded. Taxes \$1,196.56.