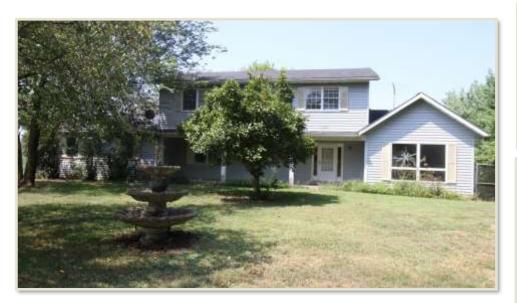

## FOR SALE: Washington County IL 2+- Acres

3-Bed, 3-Bath Country Home, Chain Link Fenced Backyard, Sold AS-IS

Jamie Keller Managing Broker Cell: 618-713-7677 jkeller@buyafarm.com Steeleville Branch Office

PROPERTY DETAILS (2467L)

Address: 2531 Peony Road, Coulterville IL 62237

List Price: \$174,900

Two story 2,600 sq ft country home on 2 acres with 3 bedrooms and 2.5 baths. Enjoy the solitude on this dead-end road. Large living room, large family room, wood burning fireplace. Full walk-out basement plumbed for bath. Back deck. Chain link fenced backyard. Attached 2-car garage. Will be sold AS-IS. Okawville schools. Taxes \$2,309 (2018).