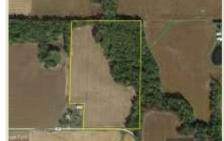

## FOR SALE: 25+- Acres Randolph County IL Tillable / PI 100.6 / Wooded / Hunt Property

Wayne Keller Managing Broker 618-407-1679 wkeller@buyafarm.com Sparta Branch Office 800-357-4020

PROPERTY DETAILS (2569L) Address: Fallview Road, Sparta IL 62286 List Price: \$155,000

25 acres with 15+- acres in cropland with a 100.6 Pl and 10+- acres wooded. This property lays NW of Sparta IL and about 1 mile West of the World Shooting Complex on Fallview Road. Home site, hunting property or investment?? Rural water and electric are available at the South end of the property.