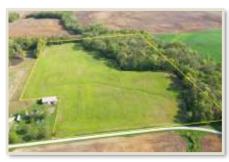

## FOR SALE: 25+- Acres Randolph County IL Tillable / PI 100.6 / Wooded / Hunt Property

Wayne Keller Managing Broker 618-407-1679 wkeller@buyafarm.com Sparta Branch Office 800-357-4020

PROPERTY DETAILS (2569L) Address: Fallview Road, Sparta IL 62286 List Price: \$155,000

25 acres with 15+- acres in cropland with a 100.6 Pl and 10+- acres wooded. This property lays NW of Sparta IL and about 1 mile West of the World Shooting Complex on Fallview Road. Home site, hunting property or investment?? Rural water and electric are available at the South end of the property.