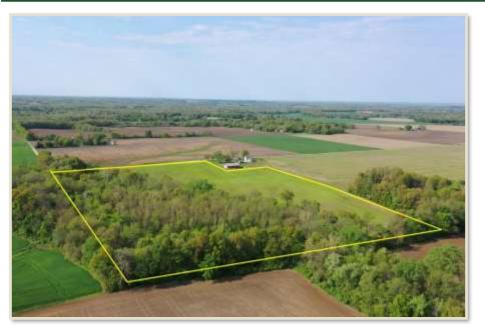

## FOR SALE: 25+- Acres Randolph County IL Tillable / PI 100.6 / Wooded / Hunt Property

Wayne Keller Managing Broker 618-407-1679 wkeller@buyafarm.com Sparta Branch Office 800-357-4020

PROPERTY DETAILS (2569L) Address: Fallview Road, Sparta IL 62286 List Price: \$155,000

25 acres with 15+- acres in cropland with a 100.6 Pl and 10+- acres wooded. This property lays NW of Sparta IL and about 1 mile West of the World Shooting Complex on Fallview Road. Home site, hunting property or investment?? Rural water and electric are available at the South end of the property.