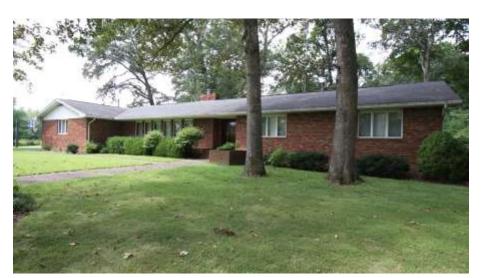

## **PROPERTY DETAILS (2731L)**

Address: 7099 Campbell's Corner Rd, McLeansboro IL

List Price: \$327,000

Beautiful 2,544 sq. ft. brick home with 4 bedrooms and 2.5 baths on 4 acres. Nice oaks and hickory provide a great shady yard for this large home with a huge living/dining room plus a family room with wood fireplace. Very nice screened and windowed back porch. Mud/laundry room off of the garage with outside entrance for convenience. This home was built by an excellent carpenter/caring builder as reflected in the craftsmanship used. Outbuilding measures 40x90 with 14x20 sliding doors, concrete floor, electric and 10x26 office area. Outside wood burner for auxiliary heat. Hamilton County schools. Taxes \$3,270(2020) to be divided from larger parcel.