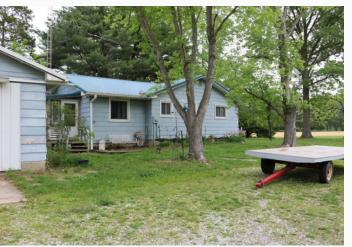

HOME SEEMS TO BE IN GREAT SHAPE WITH NEW METAL **ROOF AND WINDOWS. 2 BEDROOMS AND 2 1/2 BATHS.** PLEASE NOTE THE HOME IS 48 YEARS OLD AND VERY DATED INSIDE. THERE IS ALSO AN UNATTACHED 2-CAR **GARAGE AND NUMEROUS OUTBUILDINGS (INCLUDING** ONE BUILT IN THE 1930S WHICH STILL SEEMS TO BE VERY STRAIGHT AND SOLID).