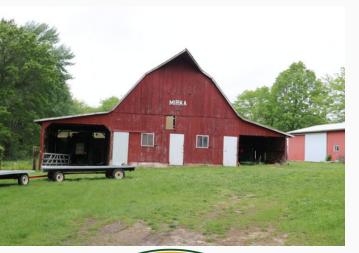

HOME SEEMS TO BE IN GREAT SHAPE WITH NEW METAL **ROOF AND WINDOWS. 2 BEDROOMS AND 2 1/2 BATHS.** PLEASE NOTE THE HOME IS 48 YEARS OLD AND VERY DATED INSIDE. THERE IS ALSO AN UNATTACHED 2-CAR **GARAGE AND NUMEROUS OUTBUILDINGS (INCLUDING** ONE BUILT IN THE 1930S WHICH STILL SEEMS TO BE VERY STRAIGHT AND SOLID).