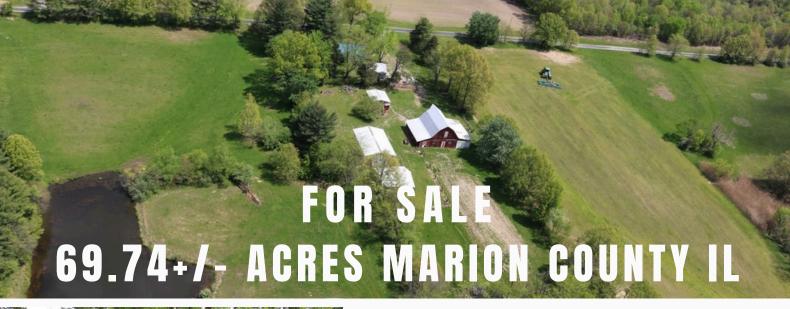

Address: 7319 Malone Rd, Alma IL

List Price: \$440,000

## **ABOUT THIS PROPERTY:**

FARM HAS A GREAT MIXTURE OF WOODED AND OPEN LAND, POND, GARDEN AREA AND SHADE TREES AROUND THE HOMESTEAD. PRESENTLY 7.6 ACRES ENROLLED IN CRP THAT PAYS \$1,106 ANNUALLY; CONTRACT EXPIRES 9/30/24. THERE IS A 3-ACRE PATCH THAT HAD BEEN **FARMED RECENTLY; THE REMAINDER IS IN WELL-ESTABLISHED CLOVER AND FESCUE.** 