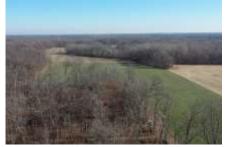

## Whitetail Hunters Take Note...

70 wooded acres along Crooked Creek on the Clinton – Washington County line. 23+- acres of high ground and 47+- acres of creek bottom. There are 8+- acres of tillable on the high ground. This property was recently logged. Crooked Creek, timber and adjacent cropland provide for excellent Whitetail hunting.