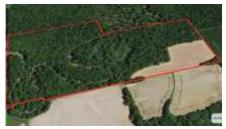

## Whitetail Hunters Take Note...

70 wooded acres along Crooked Creek on the Clinton – Washington County line. 23+- acres of high ground and 47+- acres of creek bottom. There are 8+- acres of tillable on the high ground. This property was recently logged. Crooked Creek, timber and adjacent cropland provide for excellent Whitetail hunting.

- Taxes: \$411.81 2022 paid 2023
- Clinton Co IL Parcel # 14-13-100-001 (26.2 ac)
- Washington Co IL Parcel # 06-03-25-100-001 (13.8 ac)
- Washington Co IL Parcel # 06-03-25-100-004 (30.0 ac)
- Section 25, T1N-R2W