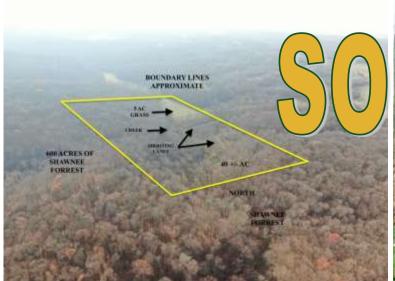

Property consists of hills, rock outcroppings and timber that surround a bowl made up of 5 acres of established fescue and 2 other areas consisting of 5 acres of young trees, shooting lanes and food plots. A creek borders one side of the hunting bowl and the mature timber and hills to the east. There are 600 acres of Shawnee National Forest that adjoins the property. This property has the natural characteristics of the land to draw deer into the area and provide an excellent wildlife habitat. As you can see from the photos and video, the hunting property is additionally supported with long, wide shooting lanes and food plots.

Currently, only access is through the Shawnee Forest. Located 4 miles south of Murphysboro IL.

**Specializing in Rural Real Estate Sales and Auctions** *MAIN OFFICE: 1403 Hillcrest Drive, Sparta IL 62286 / 800-443-1998*