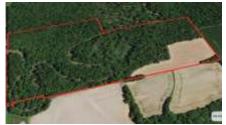

## Whitetail Hunters Take Note...

70 wooded acres along Crooked Creek on the Clinton – Washington County line. 23+- acres of high ground and 47+- acres of creek bottom. There are 8+- acres of tillable on the high ground. This property was recently logged. Crooked Creek, timber and adjacent cropland provide for excellent Whitetail hunting.

- Taxes: \$411.81 2022 paid 2023
- Clinton Co IL Parcel # 14-13-100-001 (26.2 ac)
- Washington Co IL Parcel # 06-03-25-100-001 (13.8 ac)
- Washington Co IL Parcel # 06-03-25-100-004 (30.0 ac)
- Section 25, T1N-R2W