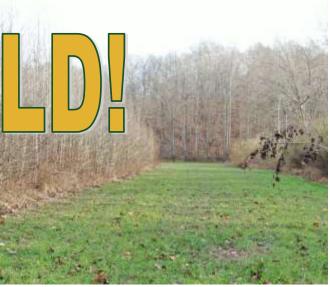

## PROPERTY DETAILS (2939L)

Address: 4 Miles South of Murphysboro IL 62966 Price Reduced: \$95,000 / List Price: \$130,000

Property consists of hills, rock outcroppings and timber that surround a bowl made up of 5 acres of established fescue and 2 other areas consisting of 5 acres of young trees, shooting lanes and food plots. A creek borders one side of the hunting bowl and the mature timber and hills to the east. There are 600 acres of Shawnee National Forest that adjoins the property. This property has the natural characteristics of the land to draw deer into the area and provide an excellent wildlife habitat. As you can see from the photos and video, the hunting property is additionally supported with long, wide shooting lanes and food plots.