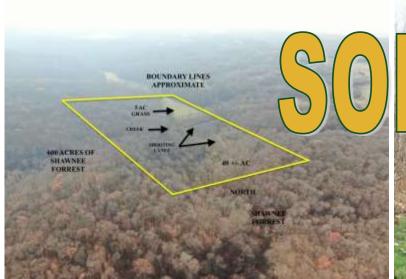

## PROPERTY DETAILS (2939L)

Address: 4 Miles South of Murphysboro IL 62966 Price Reduced: \$95,000 / List Price: \$130,000

Property consists of hills, rock outcroppings and timber that surround a bowl made up of 5 acres of established fescue and 2 other areas consisting of 5 acres of young trees, shooting lanes and food plots. A creek borders one side of the hunting bowl and the mature timber and hills to the east. There are 600 acres of Shawnee National Forest that adjoins the property. This property has the natural characteristics of the land to draw deer into the area and provide an excellent wildlife habitat. As you can see from the photos and video, the hunting property is additionally supported with long, wide shooting lanes and food plots.

Currently, only access is through the Shawnee Forest. Located 4 miles south of Murphysboro IL.

**Specializing in Rural Real Estate Sales and Auctions** *MAIN OFFICE: 1403 Hillcrest Drive, Sparta IL 62286 / 800-443-1998*