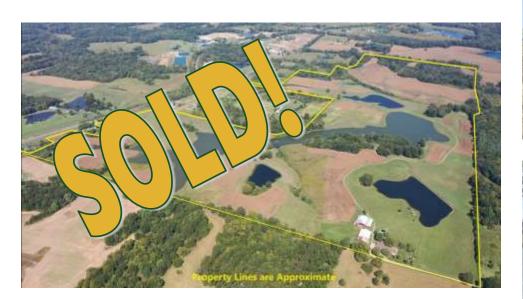

## FOR SALE: 236+/- Acres Union County IL

Home / 5 Lakes / Outbuildings / Timber / Tillable

Jamie Keller Managing Broker Cell: 618-713-7677 jkeller@buyafarm.com Steeleville Branch Office

**PROPERTY DETAILS (2921AL)** 

Address: 885 Casper Church Rd, Cobden IL 62920

List Price: \$1,250,000

This is truly a Fantastic Southern Illinois Sportsman's property! This 236 acres has 5 lakes! One beautiful lake approximately 16 acres! This well-maintained property includes a 3-bedroom/3.5-bath home with very nice deck and patio areas facing a 3.5-acre lake with covered pavilion. Three large outbuildings, timber areas, 4 gravity fed containment ponds for waterfowl and over 65 tillable acres (lime applied 2023). Whole house generator.

- Parcel #: 5-06-03-032-D, 05-05-03-000-Z, 05-06-03-037, 05-06-03-032-C1, 05-06-03-032-E, 05-06-03-032-F
- Taxes: \$7,578 (2023)
- Section 6, T12S-R1W
- Outbuilding sizes: 80x90, 80x60 w/12' lean-to, 69x32