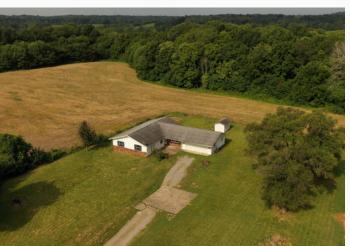

## **ABOUT THIS PROPERTY:**

Great country living with this home on 25+/-acres in Johnson County IL. 19 acres tillable with some wooded and a small pond. Home has 3 bedrooms and 2 baths for 1,652 sq. ft. Large living room, eat-in kitchen plus dining area. Attached 2-car garage and public water service. Quiet country living with a nice view of Tall Tree Lake!