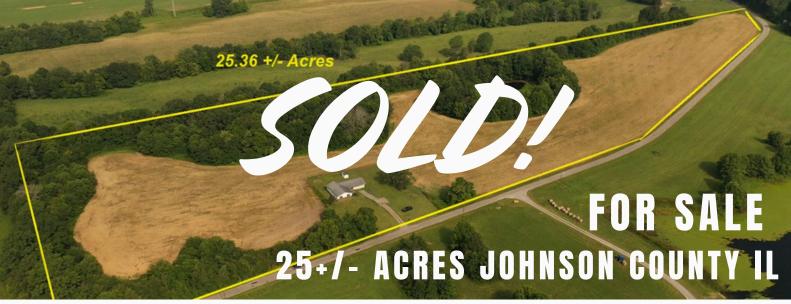

## **BUYAFARM.COM**

Main Office: Sparta IL 618-443-1998

**List Price: \$225,000** 

## **ABOUT THIS PROPERTY:**

Great country living with this home on 25+/-acres in Johnson County IL. 19 acres tillable with some wooded and a small pond. Home has 3 bedrooms and 2 baths for 1,652 sq. ft. Large living room, eat-in kitchen plus dining area. Attached 2-car garage and public water service. Quiet country living with a nice view of Tall Tree Lake!

- Buncombe Grade School and Vienna High School
- Taxes: \$1,926 (2023)

DIRECTIONS FROM GOREVILLE: South on IL 37 2.8 miles to Tall Tree Lake Rd. Turn left. Follow for 3.4 miles to property on the right. Signed.