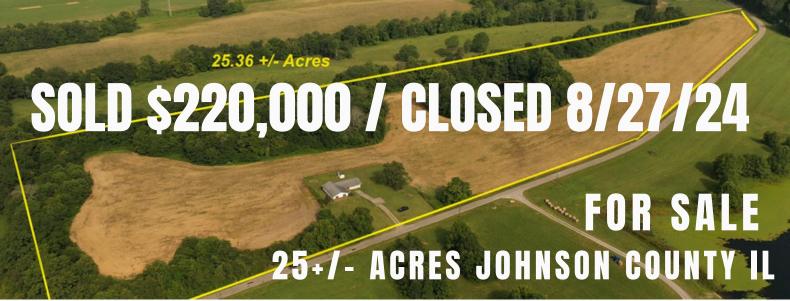

**BUYAFARM.COM** 

Main Office: Sparta IL 618-443-1998

Address: 635 Tall Tree Lake Rd, Vienna IL

**List Price: \$225,000** 

## **ABOUT THIS PROPERTY:**

Great country living with this home on 25+/acres in Johnson County IL. 19 acres tillable
with some wooded and a small pond. Home
has 3 bedrooms and 2 baths for 1,652 sq. ft.
Large living room, eat-in kitchen plus dining
area. Attached 2-car garage and public
water service. Quiet country living with a
nice view of Tall Tree Lake!

- Buncombe Grade School and Vienna High School
- Taxes: \$1,926 (2023)

DIRECTIONS FROM GOREVILLE: South on IL 37 2.8 miles to Tall Tree Lake Rd. Turn left. Follow for 3.4 miles to property on the right. Signed.