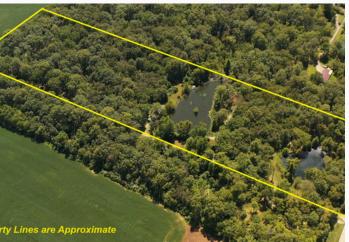

## **ABOUT THIS PROPERTY:**

BEAUTIFUL HOMESITE WITH WATER AND ELECTRICITY! 10+/- ACRES IN PERRY COUNTY IL. INCLUDES 2 PONDS AND 3 CABINS:

- ONE 16' X 32' 2-BEDROOM/1-BATH FURNISHED CABIN WITH CARPORT, RV HOOKUP, FIREPIT AND BBQ GRILL.
- ONE 16' X 32' 1-BEDROOM/1-BATH FURNISHED CABIN WITH FULL KITCHEN, CARPORT, RV HOOKUP, FIREPIT AND BBQ GRILL.
- ONE 12' X 16' SINGLE ROOM FURNISHED CABIN WITH SHOWER.

THESE CABINS HAVE PROVIDED INCOME FOR MANY YEARS. RENTED YEAR ROUND AND FULL DURING THE WORLD SHOOTING EVENT. ALL WOODED SITE WITH WALKING PATHS. PONDS STOCKED WITH BLUEGILL, CRAPPIE, BASS AND CHANNEL CATFISH. NO MINERAL RIGHTS BELIEVED TO BE OWNED. PINCKNEYVILLE SCHOOL DISTRICT. TAXES UNKNOWN TO BE SPLIT.