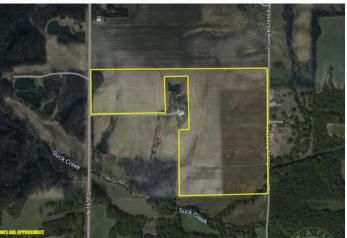

## **ABOUT THIS PROPERTY:**

WELL-MAINTAINED FARM, OWNERS HAVE GONE TO ALL THE EXPENSE OF **INSTALLING 4 WATER DETENTION DAMS** (DRY DAMS) AND ESTABLISHED WATERWAYS TO CONTROL EROSION. THIS IS PROOF THE FARM HAS BEEN WELL TAKEN OFF. GOOD ROAD ACCESS FROM SIDES OF TRACT.

GREAT WHEAT FARM THAT DRAINS WELL FOR DOUBLE CROP SOYBEANS. CORN CROP LOOKS AMAZING THIS SEASON. LARGE RAINS THIS YEAR HAVE HURT YIELD EXPECTATIONS ON FLAT FARMS. WATER CAN NATURALLY GET OFF THIS TRACT WITHOUT CAUSING EXCESSIVE **EROSION.** 