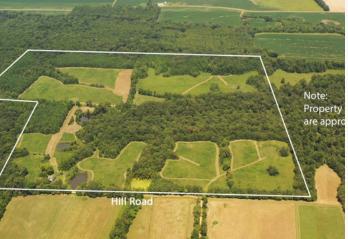

## **ABOUT THIS PROPERTY:**

THIS IS ONE OF THE PRETTIEST FARMS YOU WILL FIND IN POPE COUNTY ILLINOIS, AND THE HUNTING IS OUTSTANDING, BOTH WHITETAIL AND TURKEY. THE PROPERTY IS GENTLY ROLLING WITH VARIOUS FIELDS, WOOD LINES AND 3 PONDS. THE FARM HAS A VERY GOOD HUNT HISTORY AND IS SECLUDED ALONG A DEAD END ROAD WITH A 40-ACRE LENGTH ON THE NORTH SIDE ADJOINING THE SHAWNEE NATIONAL FOREST.