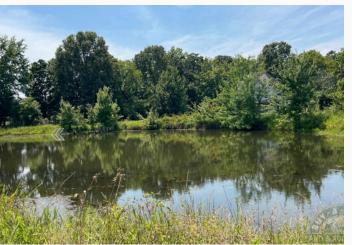

## **ABOUT THIS PROPERTY:**

THIS IS ONE OF THE PRETTIEST FARMS YOU WILL FIND IN POPE COUNTY ILLINOIS, AND THE HUNTING IS OUTSTANDING, BOTH WHITETAIL AND TURKEY. THE PROPERTY IS GENTLY ROLLING WITH VARIOUS FIELDS, WOOD LINES AND 3 PONDS. THE FARM HAS A VERY GOOD HUNT HISTORY AND IS SECLUDED ALONG A DEAD END ROAD WITH A 40-ACRE LENGTH ON THE NORTH SIDE ADJOINING THE SHAWNEE NATIONAL FOREST.