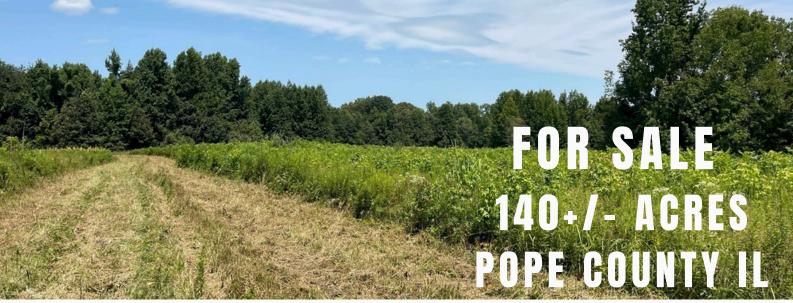

## **BUYAFARM.COM**

Main Office: Sparta IL 618-443-1998

**List Price: \$620,000** 

## **ABOUT THIS PROPERTY:**

THIS IS ONE OF THE PRETTIEST FARMS YOU WILL FIND IN POPE COUNTY ILLINOIS, AND THE HUNTING IS OUTSTANDING, BOTH WHITETAIL AND TURKEY. THE PROPERTY IS GENTLY ROLLING WITH VARIOUS FIELDS, WOOD LINES AND 3 PONDS. THE FARM HAS A VERY GOOD HUNT HISTORY AND IS SECLUDED ALONG A DEAD END ROAD WITH A 40-ACRE LENGTH ON THE NORTH SIDE ADJOINING THE SHAWNEE NATIONAL FOREST.