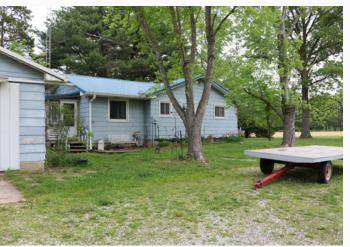

HOME SEEMS TO BE IN GREAT SHAPE WITH NEW METAL **ROOF AND WINDOWS. 2 BEDROOMS AND 2 1/2 BATHS.** PLEASE NOTE THE HOME IS 48 YEARS OLD AND VERY DATED INSIDE. THERE IS ALSO AN UNATTACHED 2-CAR **GARAGE AND NUMEROUS OUTBUILDINGS (INCLUDING** ONE BUILT IN THE 1930S WHICH STILL SEEMS TO BE VERY STRAIGHT AND SOLID).