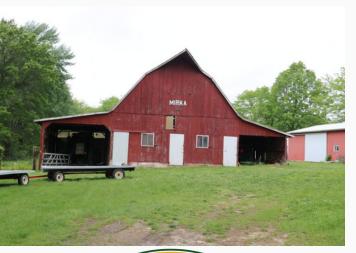

HOME SEEMS TO BE IN GREAT SHAPE WITH NEW METAL **ROOF AND WINDOWS. 2 BEDROOMS AND 2 1/2 BATHS.** PLEASE NOTE THE HOME IS 48 YEARS OLD AND VERY DATED INSIDE. THERE IS ALSO AN UNATTACHED 2-CAR **GARAGE AND NUMEROUS OUTBUILDINGS (INCLUDING** ONE BUILT IN THE 1930S WHICH STILL SEEMS TO BE VERY STRAIGHT AND SOLID).