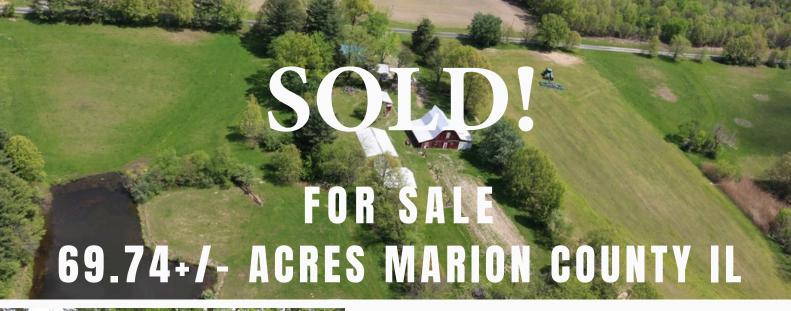

Address: 7319 Malone Rd, Alma IL

List Price: \$440,000

## **ABOUT THIS PROPERTY:**

FARM HAS A GREAT MIXTURE OF WOODED AND OPEN LAND, POND, GARDEN AREA AND SHADE TREES AROUND THE HOMESTEAD. PRESENTLY 7.6 ACRES ENROLLED IN CRP THAT PAYS \$1,106 ANNUALLY; CONTRACT EXPIRES 9/30/24. THERE IS A 3-ACRE PATCH THAT HAD BEEN **FARMED RECENTLY; THE REMAINDER IS IN WELL-ESTABLISHED CLOVER AND FESCUE.** 