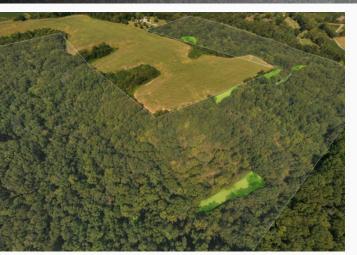

## **ABOUT THIS PROPERTY:**

RANDOLPH COUNTY HAD THE HIGHEST KILL COUNT FOR THE 2023 SHOTGUN WHITETAIL SEASON. THIS PROPERTY LOCATED JUST OUTSIDE OF CHESTER ABOVE THE MISSISSIPPI RIVER VALLEY STACKS UP! WHITETAIL OR TURKEY, THIS ONE WILL DELIVER! AN ABUNDANCE OF POTENTIAL FOR THE DEER/TURKEY HUNTER. THE LAYOUT OF THIS PROPERTY ALLOWS FOR NUMEROUS SETUPS. EXISTING SETUPS INCLUDE 2 SHOOTING HOUSES, A FEW 2-MAN BUDDY STANDS, AND SEVERAL 20-FT LADDER STANDS.

THINKING ABOUT BUILDING? FRONTAGE ALONG A BLACKTOP ROAD ON THE NORTH SIDE WITH ELECTRIC AND WATER AT THE ENTRANCE TO THE PROPERTY OFFERS A NICE AREA TO BUILD A HUNTING CABIN OR HOME.