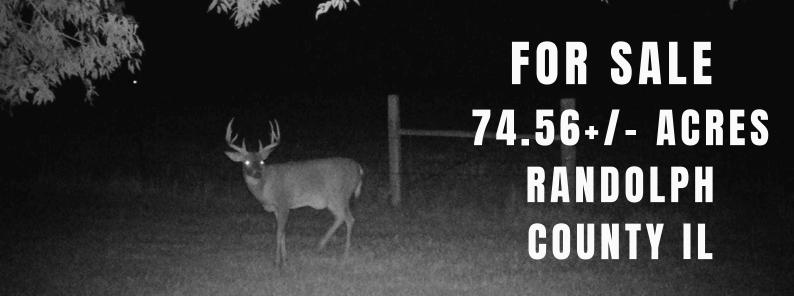

## **BUYAFARM.COM**

Main Office: Sparta IL 618-443-1998

List Price: \$5,750 / Acre

## **ABOUT THIS PROPERTY:**

RANDOLPH COUNTY HAD THE HIGHEST KILL COUNT FOR THE 2023 SHOTGUN WHITETAIL SEASON. THIS PROPERTY LOCATED JUST OUTSIDE OF CHESTER ABOVE THE MISSISSIPPI RIVER VALLEY STACKS UP! WHITETAIL OR TURKEY, THIS ONE WILL DELIVER! AN ABUNDANCE OF POTENTIAL FOR THE DEER/TURKEY HUNTER. THE LAYOUT OF THIS PROPERTY ALLOWS FOR NUMEROUS SETUPS. EXISTING SETUPS INCLUDE 2 SHOOTING HOUSES, A FEW 2-MAN BUDDY STANDS, AND SEVERAL 20-FT LADDER STANDS.