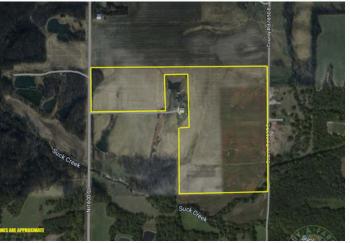

## **ABOUT THIS PROPERTY:**

WELL-MAINTAINED FARM, OWNERS HAVE GONE TO ALL THE EXPENSE OF **INSTALLING 4 WATER DETENTION DAMS** (DRY DAMS) AND ESTABLISHED WATERWAYS TO CONTROL EROSION. THIS IS PROOF THE FARM HAS BEEN WELL TAKEN OFF. GOOD ROAD ACCESS FROM SIDES OF TRACT.

**GREAT WHEAT FARM THAT DRAINS WELL** FOR DOUBLE CROP SOYBEANS. CORN CROP LOOKS AMAZING THIS SEASON. LARGE RAINS THIS YEAR HAVE HURT YIELD EXPECTATIONS ON FLAT FARMS. WATER CAN NATURALLY GET OFF THIS TRACT WITHOUT CAUSING EXCESSIVE **EROSION.** 