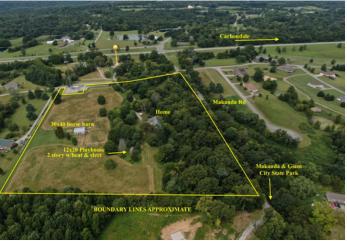

## **ABOUT THIS PROPERTY:**

**AS YOU TRAVEL DOWN A PICTURESQUE** 425-FOOT MEANDERING DRIVEWAY. YOU'LL BE IMMERSED IN A PARK-LIKE SETTING WITH SHADE TREES. WELL-**MAINTAINED LAWNS AND FLOWERS SCATTERED ABOUT. THIS JOURNEY LEADS** YOU TO A BEAUTIFULLY MAINTAINED **MODERN COUNTRY HOME, 2-STORY** PLAYHOUSE, HORSE STABLE, PADDOCKS AND FENCED PASTURES.

PROPERTY OFFERS ROLLING HILLS, **ABUNDANT WILDLIFE AND MORE!** 

**ONLY MINUTES FROM GIANT CITY STATE** PARK OFFERING A PERFECT BLEND OF SECLUSION AND ACCESSIBILITY.

CONTACT **BROKER JOE CORO** 618-663-1334