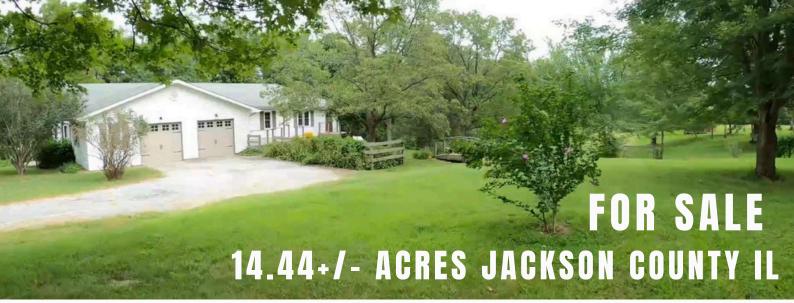

## **ABOUT THIS PROPERTY:**

**AS YOU TRAVEL DOWN A PICTURESQUE** 425-FOOT MEANDERING DRIVEWAY. YOU'LL BE IMMERSED IN A PARK-LIKE SETTING WITH SHADE TREES. WELL-**MAINTAINED LAWNS AND FLOWERS SCATTERED ABOUT. THIS JOURNEY LEADS** YOU TO A BEAUTIFULLY MAINTAINED **MODERN COUNTRY HOME, 2-STORY** PLAYHOUSE, HORSE STABLE, PADDOCKS AND FENCED PASTURES.