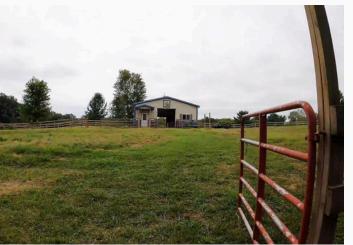

## **ABOUT THIS PROPERTY:**

**AS YOU TRAVEL DOWN A PICTURESQUE** 425-FOOT MEANDERING DRIVEWAY. YOU'LL BE IMMERSED IN A PARK-LIKE SETTING WITH SHADE TREES. WELL-**MAINTAINED LAWNS AND FLOWERS SCATTERED ABOUT. THIS JOURNEY LEADS** YOU TO A BEAUTIFULLY MAINTAINED **MODERN COUNTRY HOME, 2-STORY** PLAYHOUSE, HORSE STABLE, PADDOCKS AND FENCED PASTURES.