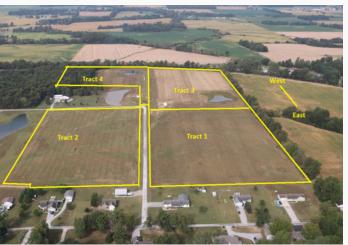

## **ABOUT THIS PROPERTY:**

- LOCATED SOUTH EDGE OF MOUNT VERNON IL NEAR THE NEW HOSPITAL AND NEW SCHOOLS.
- INCLUDES A 70-FOOT EASEMENT TO THE TRACTS.
- TRACTS LAY LEVEL TO GENTLY SLOPING.
- ALL FOUR TRACTS HAVE 5-STRAND, FAIRLY **NEW BARBWIRE FENCE. OWNERS HAD** CATTLE RUNNING ON IT.
- TRACTS COULD BE USED FOR HOME SITES. SUBDIVISION, COMMERCIAL, FARMING OR **REMAIN AS PASTURE.**
- THE LAND TYPE IS PRESENTLY CROPLAND PER TAX STATEMENT.
- TRACTS WILL BE SURVEYED AS NEEDED PER SELLERS' DECISION.
- TWO OF THE TRACTS HAVE PONDS.
- ONE OF THE TRACTS HAS 5 ACRES OF **MATURE WOODS.**
- **SCHOOLS: MT. VERNON HIGH H201 &** MCCLELLAM COMMUNITY E12