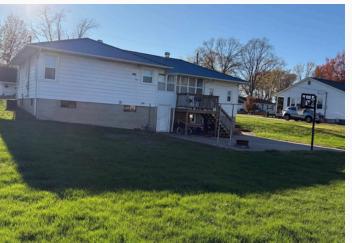

## **ABOUT THIS PROPERTY:**

NICE RANCH-STYLE HOME IN A QUIET ESTABLISHED NEIGHBORHOOD. THIS 3-BEDROOM, 2-BATH HOME HAS A LARGE OPEN LIVING/DINING ROOM WITH HARDWOOD FLOORS. A FULL UNFINISHED WALKOUT BASEMENT WITH BATHROOM, WASHER/DRYER HOOKUPS, AND AN EXTRA ROOM THAT IS FRAMED BUT UNFINISHED PROVIDING EXTRA SPACE. HOME SITS ON A DOUBLE LOT AND HAS A 10 X 9 BACK DECK AND LARGE CONCRETE PAD IN BACKYARD. SINGLE-CAR GARAGE WITH DOUBLE DRIVEWAY. PERRYVILLE SCHOOLS. TAXES \$1,210 (2024).