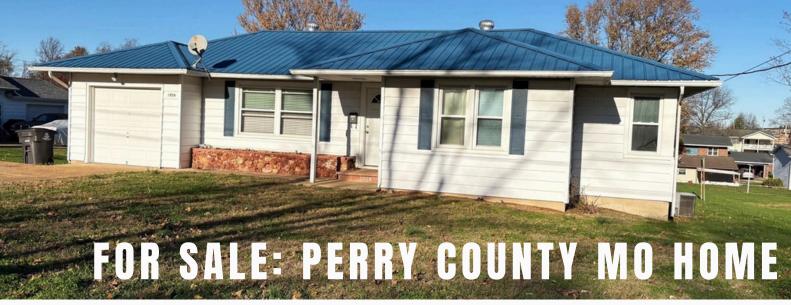

**BUYAFARM.COM** 

Main Office: Sparta IL

Address: 126 Hume Street, Perryville MO

List Price: \$195,000

## **ABOUT THIS PROPERTY:**

NICE RANCH-STYLE HOME IN A QUIET ESTABLISHED NEIGHBORHOOD. THIS 3-BEDROOM, 2-BATH HOME HAS A LARGE OPEN LIVING/DINING ROOM WITH HARDWOOD FLOORS. A FULL UNFINISHED WALKOUT BASEMENT WITH BATHROOM, WASHER/DRYER HOOKUPS, AND AN EXTRA ROOM THAT IS FRAMED BUT UNFINISHED PROVIDING EXTRA SPACE. HOME SITS ON A DOUBLE LOT AND HAS A 10 X 9 BACK DECK AND LARGE CONCRETE PAD IN BACKYARD. SINGLE-CAR GARAGE WITH DOUBLE DRIVEWAY. PERRYVILLE SCHOOLS. TAXES \$1,210 (2024).