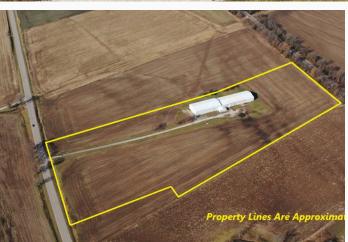

## Address: 1231 State Rte 13, Coulterville IL List Price: \$450,000 ABOUT THIS PROPERTY:

COMMERCIAL BUILDING IN PERRY COUNTY IL ON 12.5+/- ACRES. LOCATED JUST EAST OF COULTERVILLE ALONG IL HWY 13. THIS 17,000 SQ. FT. BUILDING WITH ALL CONCRETE FLOORING, 20' AND 16' CEILINGS COULD BE JUST WHAT YOU NEED. SHOP, TRUCK TERMINAL, STORAGE, LIGHT MANUFACTURING. WHAT DO YOU HAVE IN MIND? INCLUDES OFFICE SPACE, BATH AND STORAGE AREAS. OVERHEAD CRANE SYSTEM. TAXES \$5,360 (2023). DIRECTIONS FROM COULTERVILLE: EAST ON IL HWY 13 APPROXIMATELY 3.5 MILES. PROPERTY ON LEFT.

- PARCEL #144-0220-061
- SECTION 21, T4S-R4W

CONTACT MANAGING BROKER JAMIE KELLER 618-713-7677