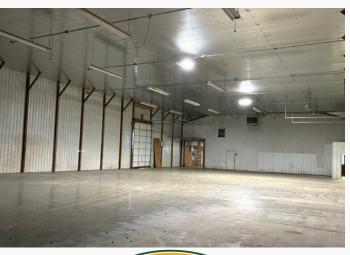

## Address: 1231 State Rte 13, Coulterville IL List Price: \$450,000 ABOUT THIS PROPERTY:

COMMERCIAL BUILDING IN PERRY COUNTY IL ON 12.5+/- ACRES. LOCATED JUST EAST OF COULTERVILLE ALONG IL HWY 13. THIS 17,000 SQ. FT. BUILDING WITH ALL CONCRETE FLOORING, 20' AND 16' CEILINGS COULD BE JUST WHAT YOU NEED. SHOP, TRUCK TERMINAL, STORAGE, LIGHT MANUFACTURING. WHAT DO YOU HAVE IN MIND? INCLUDES OFFICE SPACE, BATH AND STORAGE AREAS. OVERHEAD CRANE SYSTEM. TAXES \$5,360 (2023). DIRECTIONS FROM COULTERVILLE: EAST ON IL HWY 13 APPROXIMATELY 3.5 MILES. PROPERTY ON LEFT.