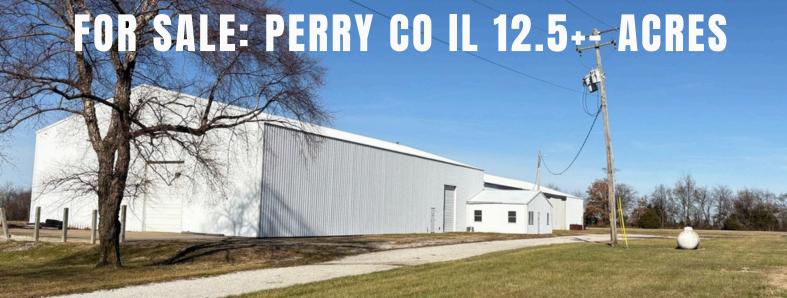

## Address: 1231 State Rte 13, Coulterville IL List Price: \$450,000 ABOUT THIS PROPERTY:

COMMERCIAL BUILDING IN PERRY COUNTY IL ON 12.5+/- ACRES. LOCATED JUST EAST OF COULTERVILLE ALONG IL HWY 13. THIS 17,000 SQ. FT. BUILDING WITH ALL CONCRETE FLOORING, 20' AND 16' CEILINGS COULD BE JUST WHAT YOU NEED. SHOP, TRUCK TERMINAL, STORAGE, LIGHT MANUFACTURING. WHAT DO YOU HAVE IN MIND? INCLUDES OFFICE SPACE, BATH AND STORAGE AREAS. OVERHEAD CRANE SYSTEM. TAXES \$5,360 (2023). DIRECTIONS FROM COULTERVILLE: EAST ON IL HWY 13 APPROXIMATELY 3.5 MILES. PROPERTY ON LEFT.