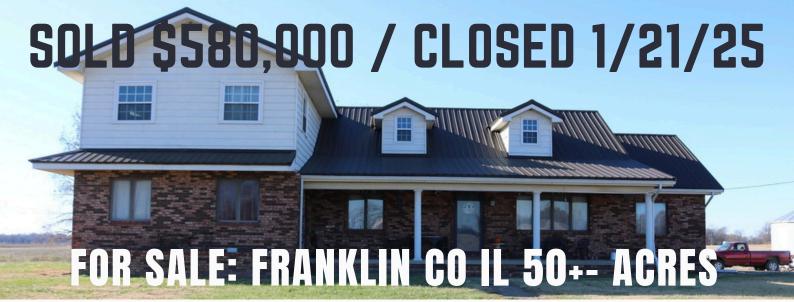

**BUYAFARM.COM** 

Main Office: Sparta IL

Address: 14343 Macedonia Rd, Macedonia IL

List Price: \$662,500

## ABOUT THIS PROPERTY:

THE OWNERS RAISED THEIR FAMILY ON THIS FARMSTEAD. PROPERTY HAS BEEN WELL TAKEN CARE OF. RESIDENCE HAS PLENTY OF ROOM FOR LARGE FAMILY AND NUMEROUS POSSIBILITIES. FARMSTEAD HAS UNLIMITED OPPORTUNITIES TO FULFILL YOUR QUEST FOR TRUE FARM LIFE. TRULY AN AWESOME PLACE TO BECOME SELF-SUFFICIENT, LIVE OFF GRID AND PLENTY OF ISOLATION. SHORT DRIVE TO BENTON, MARION, MCLEANSBORO AND MT. VERNON IL.

FARMSTEAD INCLUDES: HOME, OUTBUILDINGS, POLE BARN, LIVESTOCK BARNS, PASTURE, TILLABLE ACRES, GRAIN BIN STORAGE, DETACHED HOBBY/APARTMENT BUILDING.

EWING/NORTHERN GRADE SCHOOL AND BENTON HIGH SCHOOL

CONTACT
MANAGING BROKER
SHIRLEY BAILEY
618-919-1010