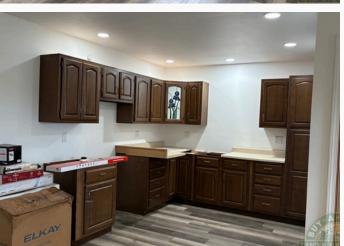

## **ABOUT THIS PROPERTY:**

APARTMENT, WORKSHOP, MAN-CAVE! THIS QUONSET BUILDING ON 2 ACRES IN SPARTA IL WILL PROVIDE THE SPACE YOU NEED. BRAND NEW - 20 X 40, 1-BED/1-BATH APARTMENT HAS YET TO BE LIVED IN. 50 X 40 WORKSHOP AREA HAS ALL CONCRETE FLOOR AND 10 X 12 OVERHEAD DOOR. GREAT FOR WORKSHOP/HOBBIES/STORAGE. TAXES \$296 (2023) TAXED AS IMPROVED FARMLAND, NOT RESIDENTIAL. SPARTA SCHOOLS.

- KITCHEN 9 X 9
- LIVING AREA 13 X 20
- BEDROOM 11 X 17
- BATH 8.5 X 9.5
- ALL LAMINATE FLOORING

CONTACT
MANAGING BROKER
JAMIE KELLER
618-713-7677