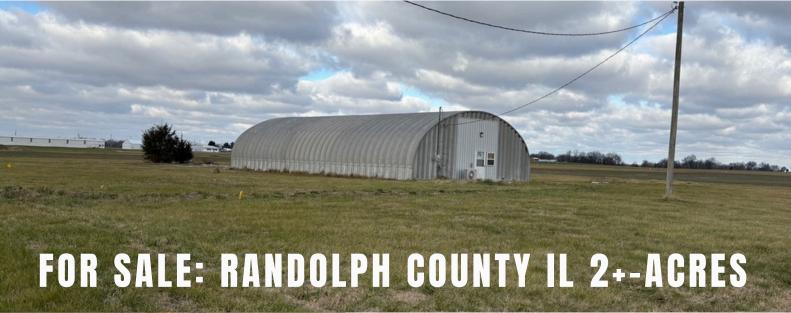

**BUYAFARM.COM** 

Main Office: Sparta IL 618-443-1998 Address: 11332 Airport Road, Sparta IL

**List Price: \$90,000** 

## **ABOUT THIS PROPERTY:**

APARTMENT, WORKSHOP, MAN-CAVE! THIS QUONSET BUILDING ON 2 ACRES IN SPARTA IL WILL PROVIDE THE SPACE YOU NEED. BRAND NEW - 20 X 40, 1-BED/1-BATH APARTMENT HAS YET TO BE LIVED IN. 50 X 40 WORKSHOP AREA HAS ALL CONCRETE FLOOR AND 10 X 12 OVERHEAD DOOR. GREAT FOR WORKSHOP/HOBBIES/STORAGE. TAXES \$296 (2023) TAXED AS IMPROVED FARMLAND, NOT RESIDENTIAL. SPARTA SCHOOLS.