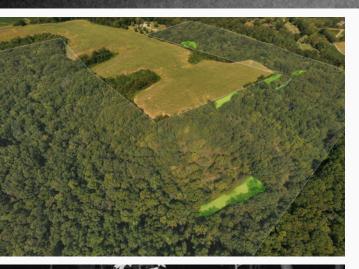

## **ABOUT THIS PROPERTY:**

RANDOLPH COUNTY HAD THE HIGHEST KILL COUNT FOR THE 2023 SHOTGUN WHITETAIL SEASON. THIS PROPERTY LOCATED JUST OUTSIDE OF CHESTER ABOVE THE MISSISSIPPI RIVER VALLEY STACKS UP! WHITETAIL OR TURKEY, THIS ONE WILL DELIVER! AN ABUNDANCE OF POTENTIAL FOR THE DEER/TURKEY HUNTER. THE LAYOUT OF THIS PROPERTY ALLOWS FOR NUMEROUS SETUPS. EXISTING SETUPS INCLUDE 2 SHOOTING HOUSES, A FEW 2-MAN BUDDY STANDS, AND SEVERAL 20-FT LADDER STANDS.

THINKING ABOUT BUILDING? FRONTAGE ALONG A BLACKTOP ROAD ON THE NORTH SIDE WITH ELECTRIC AND WATER AT THE ENTRANCE TO THE PROPERTY OFFERS A NICE AREA TO BUILD A HUNTING CABIN OR HOME.

CONTACT
MANAGING BROKER
WAYNE KELLER